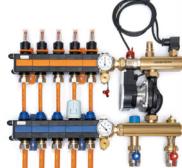

**Our manifolds.** All Variotherm heating/cooling manifolds are ready assembled and pressure tested depending on the application and can also be combined with high temperature heating systems!