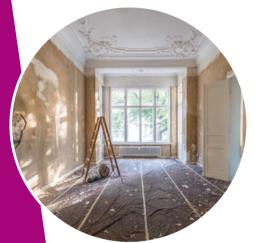

# RENOVATION with EasyFlexWall

The wall and window sill for heating and cooling are ready. Healthy indoor climate included

www.variotherm.com

**RENOVATION** with the EasyFlexWall

Easy Flex Wall is the complete system for heating and cooling for plastered construction. Very slim (17 mm system depth) and therefore exceptionally easy to install. It adapts "easily" adapts easily to any room dimension or shape enabling maximum output area on available walls.