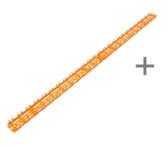

Mount the VarioRail on the wall using the special click system.

Easy and quick installation with the flexible and stable VarioProFile pipe.

Optionally plaster with the specially developed EcoHeating plaster.

### IT'S THAT EASY

Bricks, aerated concrete, concrete walls, wood - anything goes.

The VarioRails are fixed to the wall.

The VarioProFile pipe 11.6 x 1.5 is flexible, easy to bend, extremely dimensionally stable and easy to install using the pipe uncoiler and bending models.

**Everything on rails!** With the mounting system developed by Variotherm, installation is quick and easy.