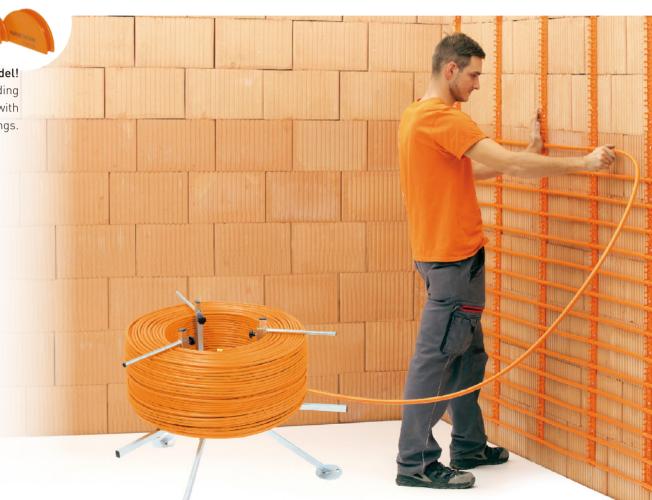

### IT'S THAT EASY

Bricks, aerated concrete, concrete walls, wood - anything goes.

The VarioRails are fixed to the wall.

The VarioProFile pipe 11.6 x 1.5 is flexible, easy to bend, extremely dimensionally stable and easy to install using the pipe uncoiler and bending models.

#### Hanging pictures?

No problem, because the aluminum multilayer composite pipes are easy to locate later with the Variotherm pipe locator, a thermofoil or a thermal camera.

Bending model!

For simple, manual bending of the VarioProFile pipe with different pipe spacings.