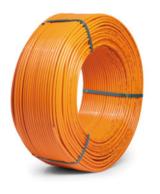

Mount the VarioRail on the wall using the special click system.

Easy and quick installation with the flexible and stable VarioProFile pipe.

Optionally plaster with the specially developed EcoHeating plaster.

### IT'S THAT EASY

Bricks, aerated concrete, concrete walls, wood - anything goes.

The VarioRails are fixed to the wall.

The VarioProFile pipe 11.6 x 1.5 is flexible, easy to bend, extremely dimensionally stable and easy to install using the pipe uncoiler and bending models.

#### Hanging pictures?

No problem, because the aluminum multilayer composite pipes are easy to locate later with the Variotherm pipe locator, a thermofoil or a thermal camera.

Bending model!

For simple, manual bending of the VarioProFile pipe with different pipe spacings.