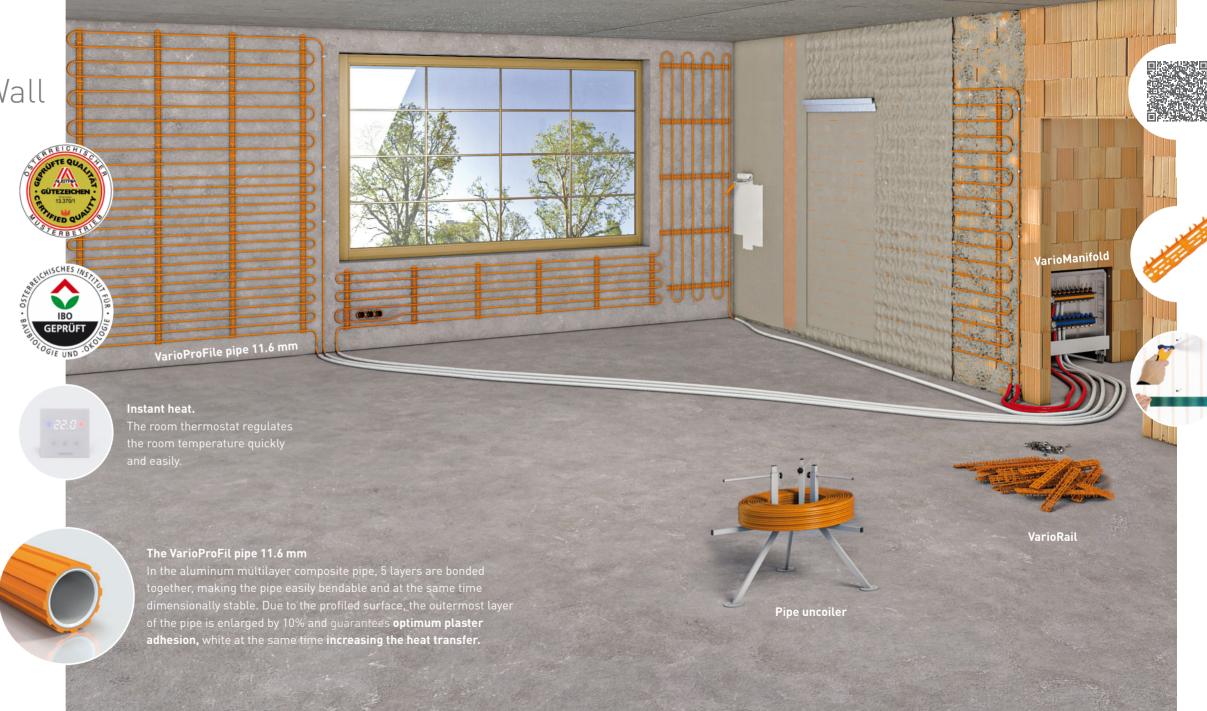

Mount the VarioRail on the wall using the special click system.

Easy and quick installation with the flexible and stable VarioProFile pipe.

Optionally plaster with the specially developed EcoHeating plaster.

### IT'S THAT EASY

Bricks, aerated concrete, concrete walls, wood - anything goes.

The VarioRails are fixed to the wall.

The VarioProFile pipe 11.6 x 1.5 is flexible, easy to bend, extremely dimensionally stable and easy to install using the pipe uncoiler and bending models.

Variotherm EcoHeatingPlaster can be applied as the first layer of plaster. The profiled pipe ensures optimum plaster adhesion, while at the same time increasing the heat transfer. Basically any plaster suitable for wall heating/cooling can be applied.

**Everything on rails!** With the mounting system developed by Variotherm, installation is quick and easy.

#### Hanging pictures?

No problem, because the aluminum multilayer composite pipes are easy to locate later with the Variotherm pipe locator, a thermofoil or a thermal camera.

Bending model!

For simple, manual bending of the VarioProFile pipe with different pipe spacings.