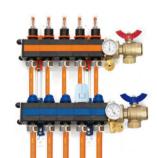

**Our manifolds.** All Variotherm heating/cooling manifolds are ready assembled and pressure tested depending on the application and can also be combined with high temperature heating systems!