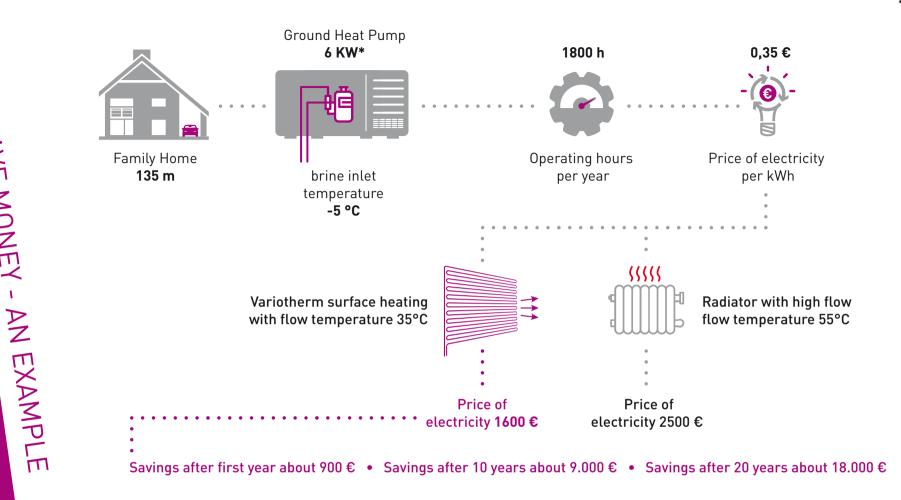

No. With sufficient surface area, the EasyFlexWall/Ceiling can also be used for perfect cooling. A healthy indoor climate included!

YOUR VARIOTHERM-PARTNER

MOH

70

S

AVE

MONEY