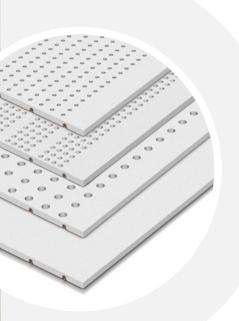

# Everything you need

**Ingenious!** The three different hole patterns for the acoustic panels and the smooth surface of the Modular Panel enable all structural requirements to be freely designed!

#### FLEXIBLE BASIC SYSTEM. WITH COMBINATION OPTION.

14 Modular Panels and the acoustic panel with 3 hole patterns facilitate customised design for all structural requirements!

The installation of the panels follows the same method as standard plasterboard construction. Screw onto metal or wooden support structures, connect the pipes and plaster. That's all there is to it.

#### BEAUTIFUL AND QUIET. THE ACOUSTIC SURFACES.

Variotherm Modular Panels are available both with a smooth surface and with a noise absorbing acoustic surface. Since the pipes are not in direct contact with the room air, condensation problems are minimised.