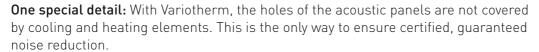

## MODULAR CEILING COOLING AND HEATING

The Modular Ceiling
The Modular Ceiling-Acoustic

# Everything you need

**Ingenious!** The three different hole patterns for the acoustic panels and the smooth surface of the Modular Panel enable all structural requirements to be freely designed!

#### FLEXIBLE BASIC SYSTEM. WITH COMBINATION OPTION.

14 Modular Panels and the acoustic panel with 3 hole patterns facilitate customised design for all structural requirements!

The installation of the panels follows the same method as standard plasterboard construction. Screw onto metal or wooden support structures, connect the pipes and plaster. That's all there is to it.