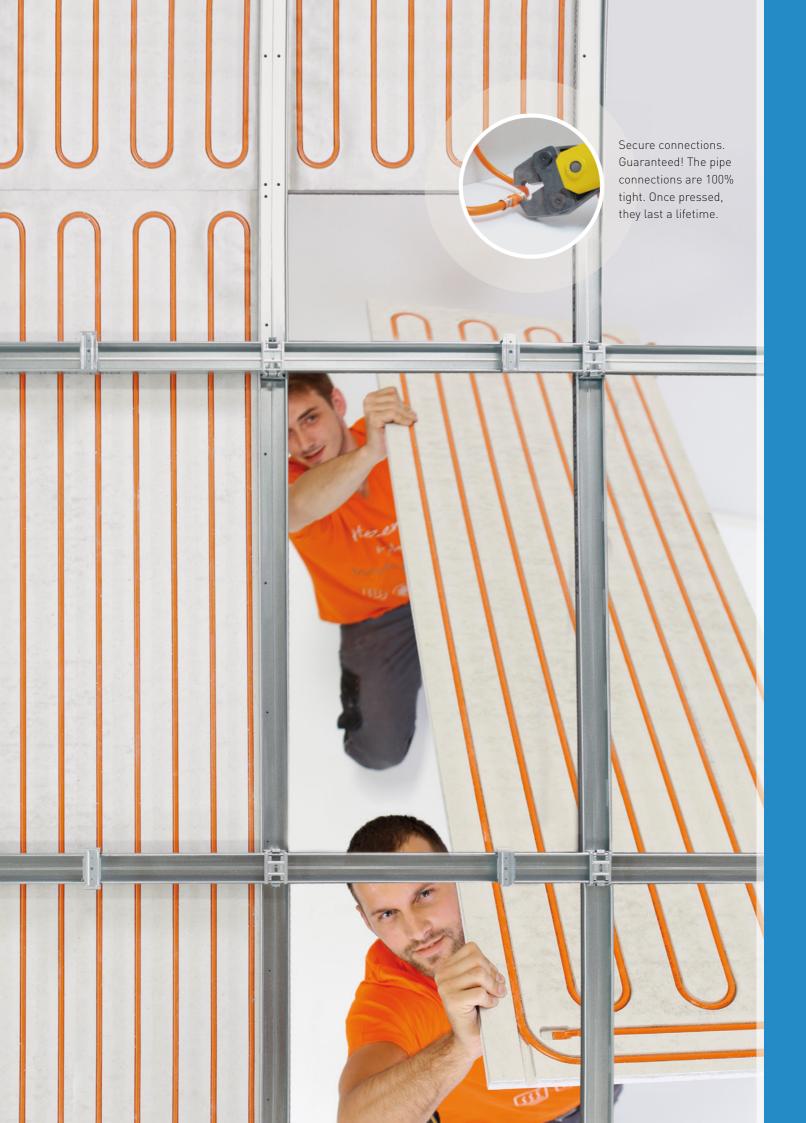

The VarioModular pipe is already fully integrated in the rear of the ModularPanel.

They will hold fast! Guaranteed!

The pipe connections are 100% tight.
Once pressed, they last a lifetime.

# 3 FINAL INSTALLATION

Connect the VarioModular pipes using press-fit couplings. That's it! The panels are skimmed. The wall is then ready for finshed painting or tiling.