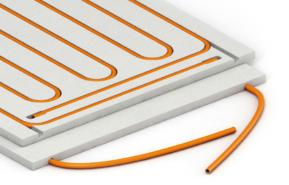

The VarioModular pipe is already fully integrated in the rear of the ModularPanel.

They will hold fast! Guaranteed!

The pipe connections are 100% tight.
Once pressed, they last a lifetime.