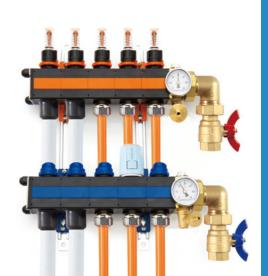

#### Clever stuff!

All Variotherm heating and cooling distribution manifolds are fully assembled and pressure tested.