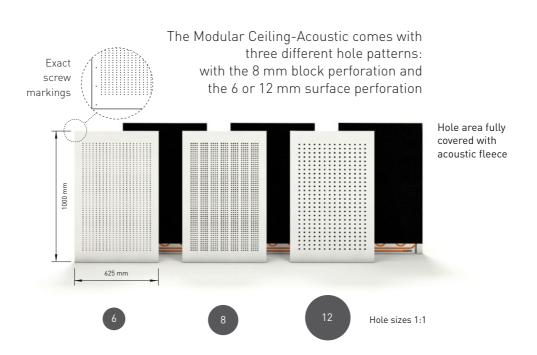

# The installation is straight forward with clear and comprehensive manuals

# 1 THE SUBSTRUCTURE

Similar to plaster boards the Modular Panels are installed onto metal or wooden battens.

# 2 INSTALLING THE MODULAR PANELS

Align the panel into position. Screw onto the pre-marked locations. Apply joint adhesive along the edge for a perfect hold. Set up the next panel, fit it into place and affix.

# 3 FINAL INSTALLATION

Connect the VarioModular pipes using press-fit couplings. That's it! The panels are skimmed. The wall is then ready for finshed painting or tiling.