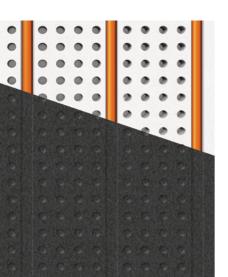

# Everything you need

**Ingenious!** The three different hole patterns for the acoustic panels and the smooth surface of the Modular Panel enable all structural requirements to be freely designed!

#### From heating to cooling in no time at all.

The TOUCH HK room thermostat regulates the room temperature quickly and easily.

**Noise insulation:** The hole pattern is covered by a special acoustic fleece.