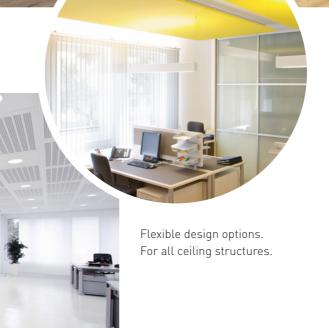

# Everything you need

**Ingenious!** The three different hole patterns for the acoustic panels and the smooth surface of the Modular Panel enable all structural requirements to be freely designed!

#### FLEXIBLE BASIC SYSTEM. WITH COMBINATION OPTION.

14 Modular Panels and the acoustic panel with 3 hole patterns facilitate customised design for all structural requirements!

The installation of the panels follows the same method as standard plasterboard construction. Screw onto metal or wooden support structures, connect the pipes and plaster. That's all there is to it.