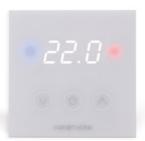

#### From heating to cooling in no time at all.

The TOUCH HK room thermostat regulates the room temperature quickly and easily.

**Noise insulation:** The hole pattern is covered by a special acoustic fleece.