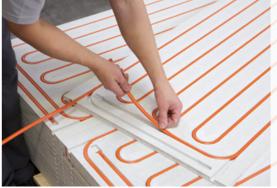

The VarioModular pipe is already fully integrated in the rear of the ModularPanel.

They will hold fast! Guaranteed!

The pipe connections are 100% tight.
Once pressed, they last a lifetime.

# 3 FINAL INSTALLATION

Connect the VarioModular pipes using press-fit couplings. That's it! The panels are skimmed. The wall is then ready for finshed painting or tiling.