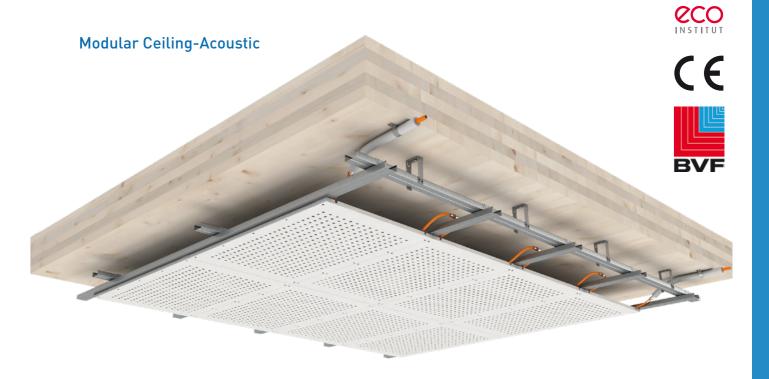

# Everything you need

**Ingenious!** The three different hole patterns for the acoustic panels and the smooth surface of the Modular Panel enable all structural requirements to be freely designed!

#### From heating to cooling in no time at all.

The TOUCH HK room thermostat regulates the room temperature quickly and easily.

**Noise insulation:** The hole pattern is covered by a special acoustic fleece.

#### FLEXIBLE BASIC SYSTEM. WITH COMBINATION OPTION.

14 Modular Panels and the acoustic panel with 3 hole patterns facilitate customised design for all structural requirements!

The installation of the panels follows the same method as standard plasterboard construction. Screw onto metal or wooden support structures, connect the pipes and plaster. That's all there is to it.