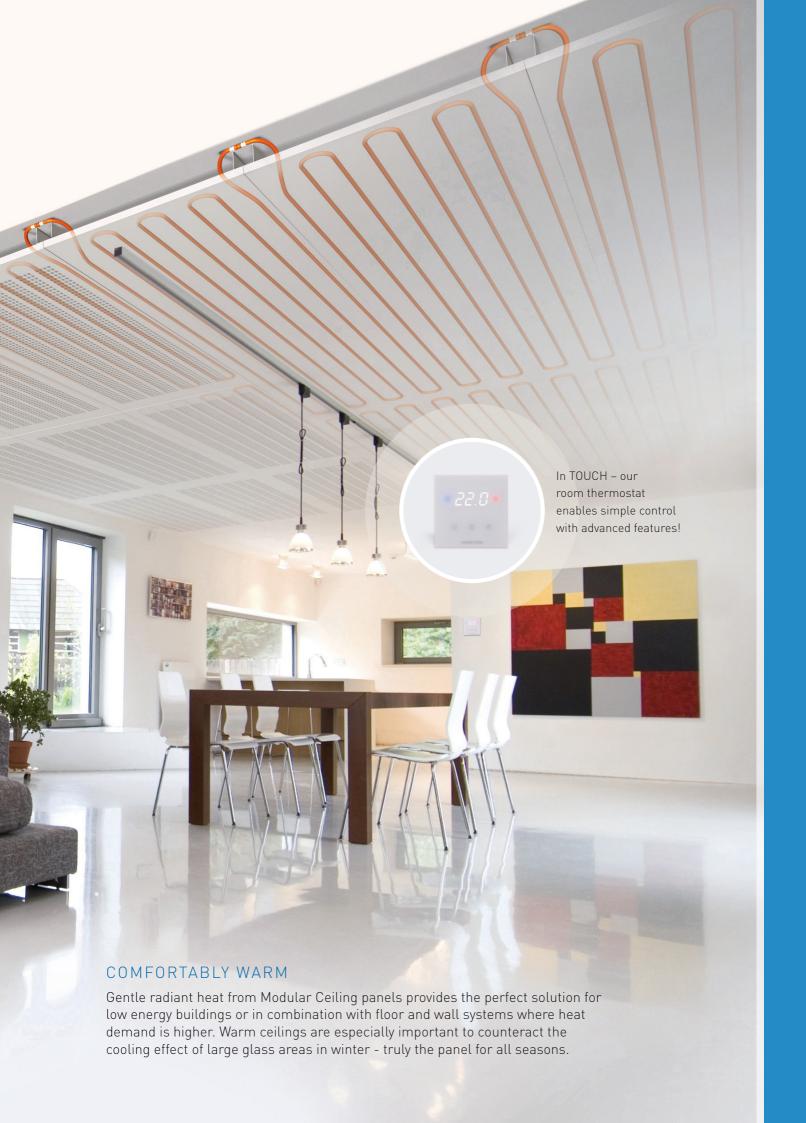

### THE HEATING CEILING

As an alternative or in combination with wall or floor heating, Modular Ceiling Heating can provide an energy efficient way to create an optimum room temperature.

#### From heating to cooling in no time at all.

The TOUCH HK room thermostat regulates the room temperature quickly and easily.

**Noise insulation:** The hole pattern is covered by a special acoustic fleece.