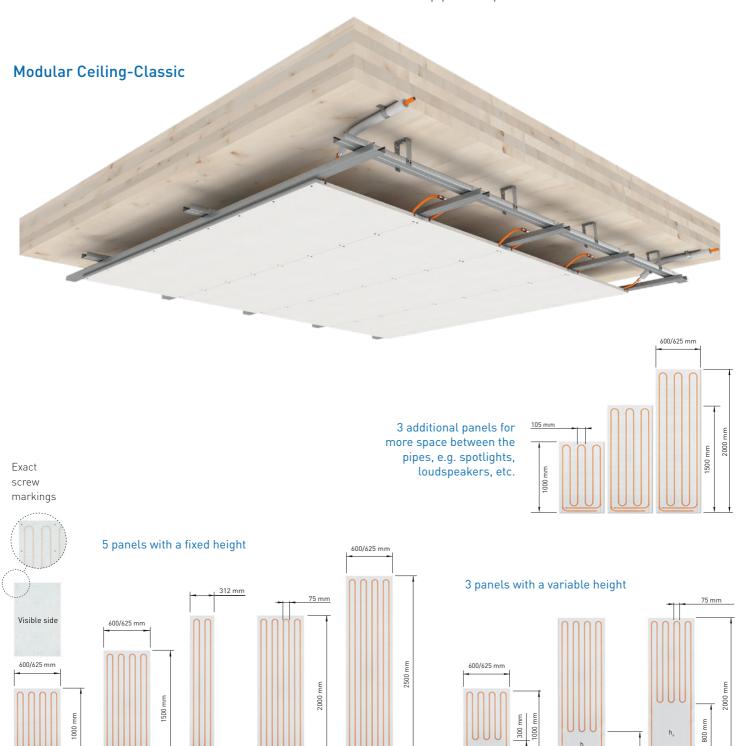

#### FLEXIBLE BASIC SYSTEM. WITH COMBINATION OPTION.

14 Modular Panels and the acoustic panel with 3 hole patterns facilitate customised design for all structural requirements!

The installation of the panels follows the same method as standard plasterboard construction. Screw onto metal or wooden support structures, connect the pipes and plaster. That's all there is to it.

# 1 THE SUBSTRUCTURE

Similar to plaster boards the Modular Panels are installed onto metal or wooden battens.

# 2 INSTALLING THE MODULAR PANELS

Align the panel into position. Screw onto the pre-marked locations. Apply joint adhesive along the edge for a perfect hold. Set up the next panel, fit it into place and affix.

# 3 FINAL INSTALLATION

Connect the VarioModular pipes using press-fit couplings. That's it! The panels are skimmed. The wall is then ready for finshed painting or tiling.