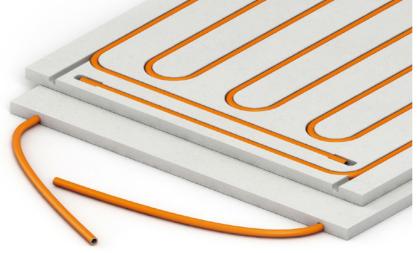

The VarioModular pipe is already fully integrated in the rear of the ModularPanel.

They will hold fast! Guaranteed!

The pipe connections are 100% tight.
Once pressed, they last a lifetime.

#### BEAUTIFUL AND QUIET. THE ACOUSTIC SURFACES.

Variotherm Modular Panels are available both with a smooth surface and with a noise absorbing acoustic surface. Since the pipes are not in direct contact with the room air, condensation problems are minimised.