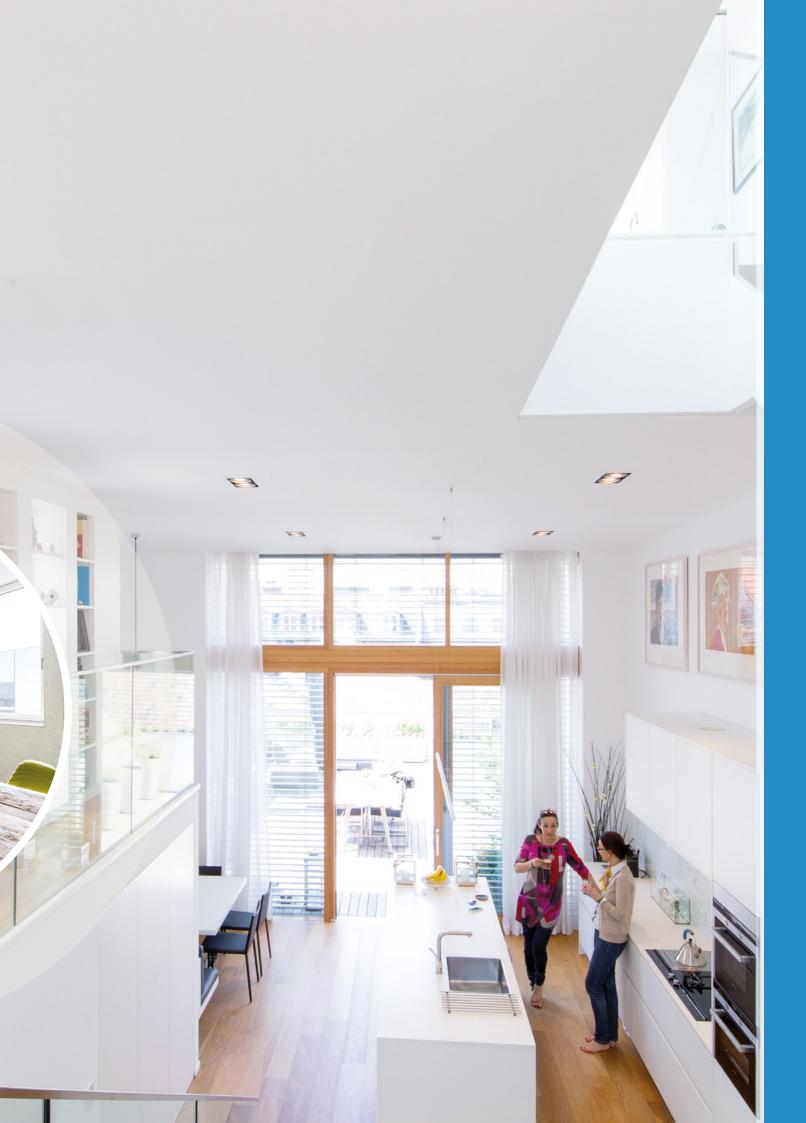

# THE COOLING CEILING

The Variotherm Modular Ceiling Cooling offers an optimal level of comfort that needs to be experienced to be fully appreciated. In modern architecture and particularly, in areas with large glass surfaces, ceiling cooling is especially important. Here, stylish design is combined with a pleasant temperature.

Variotherm Modular Ceiling Cooling and Heating systems create create cool and healthily room environments, without forced air in homes, offices, apartment buildings, schools and public buildings. With our different product types, all your architectural design requirements can be incorporated.