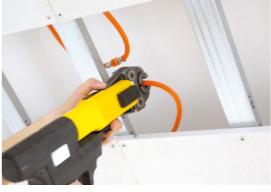

#### Clever stuff!

All Variotherm heating and cooling distribution manifolds are fully assembled and pressure tested.

# 3 FINAL INSTALLATION

Connect the VarioModular pipes using press-fit couplings. That's it! The panels are skimmed. The wall is then ready for finshed painting or tiling.