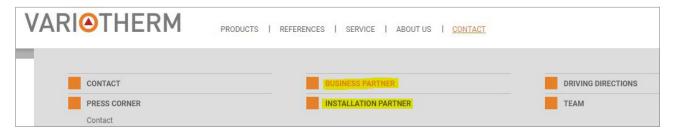

## New search function for partner companies

www.variotherm.com

The term supply sources has been changed to "business partner" or "installation partner". We have added both terms to the navigation function in order to help the user. The menu items "business partner" and "installation partner" link to the same page.