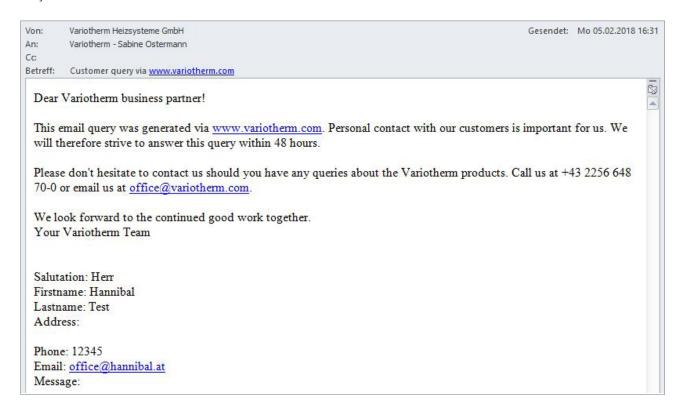

5 The data with the below information is sent **to the recipient per email**. In this way, it is clearly visible that contact has been made via our website.

By clicking on "installation partner" or "business partner" in the **selection function on the left**, they can be shown separately or all together.