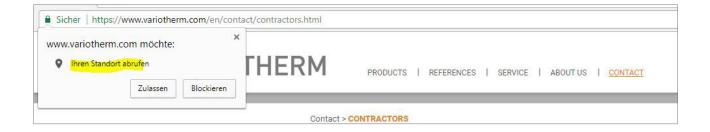

In the future, there shall be no distinction between Austria/Germany/international.

The search function was adjusted to meet the **Google Standards**. At the start, the user will be asked once if we may request their location. If the request is confirmed, results in their locality are immediately displayed.