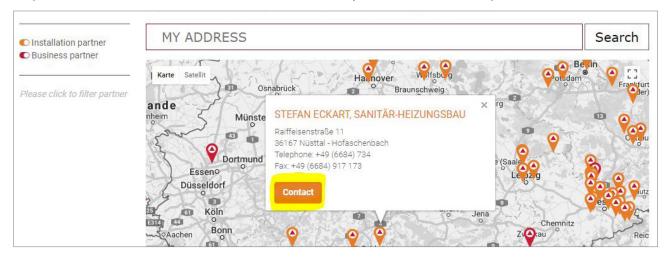

The mouse over function shows the name of the partner next to every icon.

If the user clicks on the flag on the map, then the partner's address is shown. Using the request button, an email can be sent immediately to the Variotherm partner.

5 The data with the below information is sent **to the recipient per email**. In this way, it is clearly visible that contact has been made via our website.

By clicking on "installation partner" or "business partner" in the **selection function on the left**, they can be shown separately or all together.