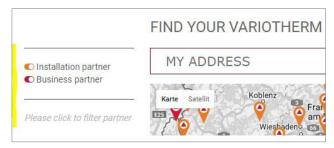

3 The partner companies are shown both on the map and in the list below. The zoom function expands or reduces the selection.

Business partners are indicated on the map with a red icon and installation partners are shown with an orange flag.

The mouse over function shows the name of the partner next to every icon.

If the user clicks on the flag on the map, then the partner's address is shown. Using the request button, an email can be sent immediately to the Variotherm partner.