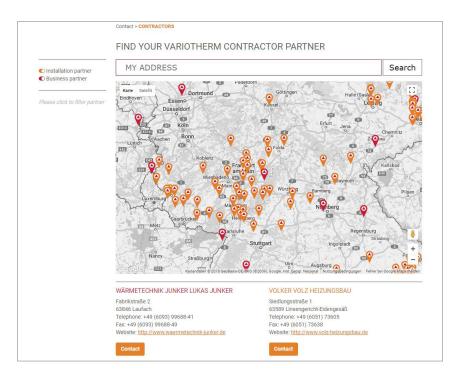

3 The partner companies are shown both on the map and in the list below. The zoom function expands or reduces the selection.

Business partners are indicated on the map with a red icon and installation partners are shown with an orange flag.

The mouse over function shows the name of the partner next to every icon.

If the user clicks on the flag on the map, then the partner's address is shown. Using the request button, an email can be sent immediately to the Variotherm partner.